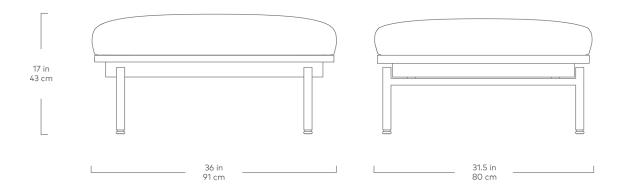

## **Foundry Ottoman**

Andorra

Copenhagen Fossil

Hanson Navy

Canyon Whiskey Leather

Leather not available in Canada

The Foundry Upholstery Series showcases tailored minimalism with details that elevate fashion and function to suit any residential or commercial setting. Inspired by elements of classic Scandinavian design, the Foundry Ottoman offers ample sophistication as a standalone piece, showcasing striking lines, and a cushion that seems to float above elevated, cylindrical steel legs. The frame is constructed with kiln-dried 100% FSC®-Certified hardwood in support of responsible forest management. Available in fabric and leather. Our leather hides are carefully selected for their raw, natural surface characteristics which make each piece unique.

## **Foundry Ottoman**

- Features elegant lines and thin, elevated legs.
- Ottoman cushion is crafted with Dacron-wrapped, high resiliency, medium density foam and securely attaches to the base by hook and loop fasteners.
- Constructed with 100% kiln-dried FSC®-Certified hardwood (FSC® 092551).
- Can be used as a footrest or as extra seating.
- Cylindrical legs are made from black powder-coated steel.
- Non-marking leveler feet can be adjusted for stability on uneven floor surfaces.
- Manufactured to meet California TB117-2013 fire safety standards without the use of flame retardant additives in the upholstery foam.
- All fabric is California TB117-2013 certified and double rub tested.
- Our leathers may have distinct surface characteristics, natural markings, and colour variations which differ from hide to hide and from one product to another, making each leather product unique.