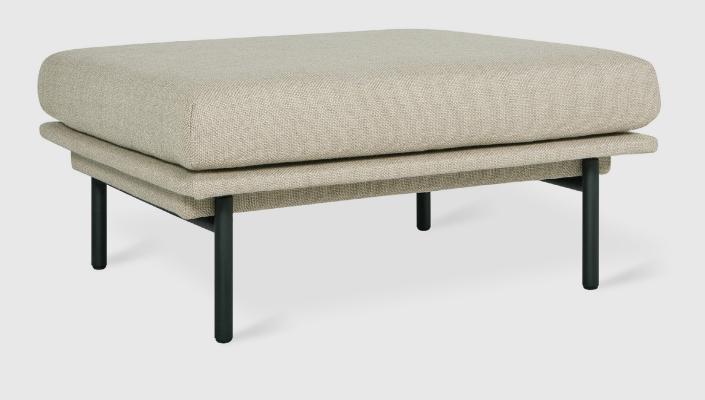

## **Foundry Ottoman**

Andorra

Copenhagen Fossil

Hanson Navy

Canyon Whiskey Leather

Leather not available in Canada

The Foundry Upholstery Series showcases tailored minimalism with details that elevate fashion and function to suit any residential or commercial setting. Inspired by elements of classic Scandinavian design, the Foundry Ottoman offers ample sophistication as a standalone piece, showcasing striking lines, and a cushion that seems to float above elevated, cylindrical steel legs. The frame is constructed with kiln-dried 100% FSC®-Certified hardwood in support of responsible forest management. Available in fabric and leather. Our leather hides are carefully selected for their raw, natural surface characteristics which make each piece unique.

## **Foundry Ottoman**

- Features elegant lines and thin, elevated legs.
- Ottoman cushion is crafted with Dacron-wrapped, high resiliency, medium density foam and securely attaches to the base by hook and loop fasteners.
- Constructed with 100% kiln-dried FSC®-Certified hardwood (FSC® 092551).
- Can be used as a footrest or as extra seating.
- Cylindrical legs are made from black powder-coated steel.
- Non-marking leveler feet can be adjusted for stability on uneven floor surfaces.
- Manufactured to meet California TB117-2013 fire safety standards without the use of flame retardant additives in the upholstery foam.
- All fabric is California TB117-2013 certified and double rub tested.
- Our leathers may have distinct surface characteristics, natural markings, and colour variations which differ from hide to hide and from one product to another, making each leather product unique.